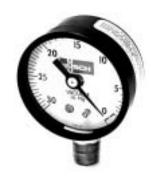

## **Bourdon Tube Vacuum Gauge**

The Busch Bourdon Tube vacuum gauges are industrial duty gauges designed for general vacuum service. They are compatible for use on air or other mediums that do not attack brass.

These gauges are commonly used by contractors and OEMs on equipment that requires vacuum indication in inches of mercury (in. Hg). For applications requiring a closer degree of vacuum measurement, we recommend the Busch B-Series capsule vacuum gauges.

The gauge is composed of the following materials:

Case: steel, aluminum

Bourdon tube: bronze, phosphor

bronze

Movement: brass & gear pinion, and bronze brushed rotary type.

| Technical Data and Dimensions |                                                        |                                                        |
|-------------------------------|--------------------------------------------------------|--------------------------------------------------------|
| Model                         | B-2                                                    | B-30                                                   |
| Dial                          | 2" dia.                                                | 3 1/2" dia.                                            |
| А                             | 2 1/8"                                                 | 4"                                                     |
| В                             | 1 1/8″                                                 | 1 5/16″                                                |
| С                             | 1 7/8" "                                               | 2 13/16"                                               |
| D                             | 3/8"                                                   | 1/2"                                                   |
| Range                         | 0-30" Hg                                               | 0-30" Hg                                               |
| Graduations                   | 0.5″ Hg                                                | 0.5″ Hg                                                |
| Figure interval               | 5″ Hg                                                  | 5″ Hg                                                  |
| Accuracy                      | 2% of middle third of range<br>ANSI/ASME B40.1 Grade B | 1% of middle half of range<br>ASNSI/ASME B40.1 Grade A |