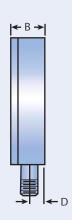

The gauge is composed of the following materials:

Case: steel, aluminum

Bourdon tube: bronze, phosphor

bronze

Movement: brass & gear pinion, and bronze brushed rotary type.

| Technical Data and Dimensions |                                                        |                                                        |
|-------------------------------|--------------------------------------------------------|--------------------------------------------------------|
| Model                         | B-2                                                    | B-30                                                   |
| Dial                          | 2" dia.                                                | 3 1/2" dia.                                            |
| А                             | 2 1/8"                                                 | 4"                                                     |
| В                             | 1 1/8″                                                 | 1 5/16″                                                |
| С                             | 1 7/8" "                                               | 2 13/16"                                               |
| D                             | 3/8"                                                   | 1/2"                                                   |
| Range                         | 0-30" Hg                                               | 0-30" Hg                                               |
| Graduations                   | 0.5″ Hg                                                | 0.5″ Hg                                                |
| Figure interval               | 5″ Hg                                                  | 5″ Hg                                                  |
| Accuracy                      | 2% of middle third of range<br>ANSI/ASME B40.1 Grade B | 1% of middle half of range<br>ASNSI/ASME B40.1 Grade A |