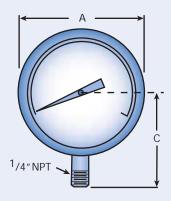

The gauge is composed of the following materials:

Case: steel, aluminum

Bourdon tube: bronze, phosphor

bronze

Movement: brass & gear pinion, and bronze brushed rotary type.

| Technical Data and Dimensions |                                                        |                                                        |
|-------------------------------|--------------------------------------------------------|--------------------------------------------------------|
| Model                         | B-2                                                    | B-30                                                   |
| Dial                          | 2" dia.                                                | 3 1/2" dia.                                            |
| А                             | 2 1/8"                                                 | 4"                                                     |
| В                             | 1 1/8″                                                 | 1 5/16″                                                |
| С                             | 1 7/8" "                                               | 2 13/16"                                               |
| D                             | 3/8"                                                   | 1/2"                                                   |
| Range                         | 0-30" Hg                                               | 0-30" Hg                                               |
| Graduations                   | 0.5″ Hg                                                | 0.5″ Hg                                                |
| Figure interval               | 5″ Hg                                                  | 5″ Hg                                                  |
| Accuracy                      | 2% of middle third of range<br>ANSI/ASME B40.1 Grade B | 1% of middle half of range<br>ASNSI/ASME B40.1 Grade A |